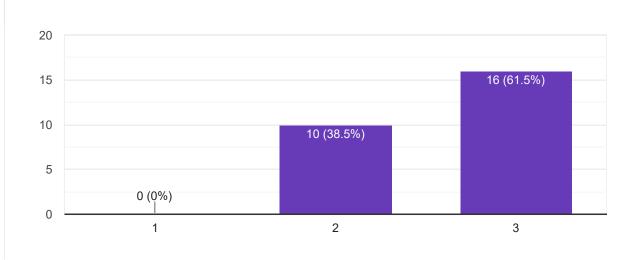

### My Performance in Internal Exam is

Сору

26 responses

## Continuous evaluation of student performance is

Copy

After completion of the course so far, my understanding about the importance of this course in my stream is

20 15

0 (0%)

1

Would you recommend the course to remain in the curriculum