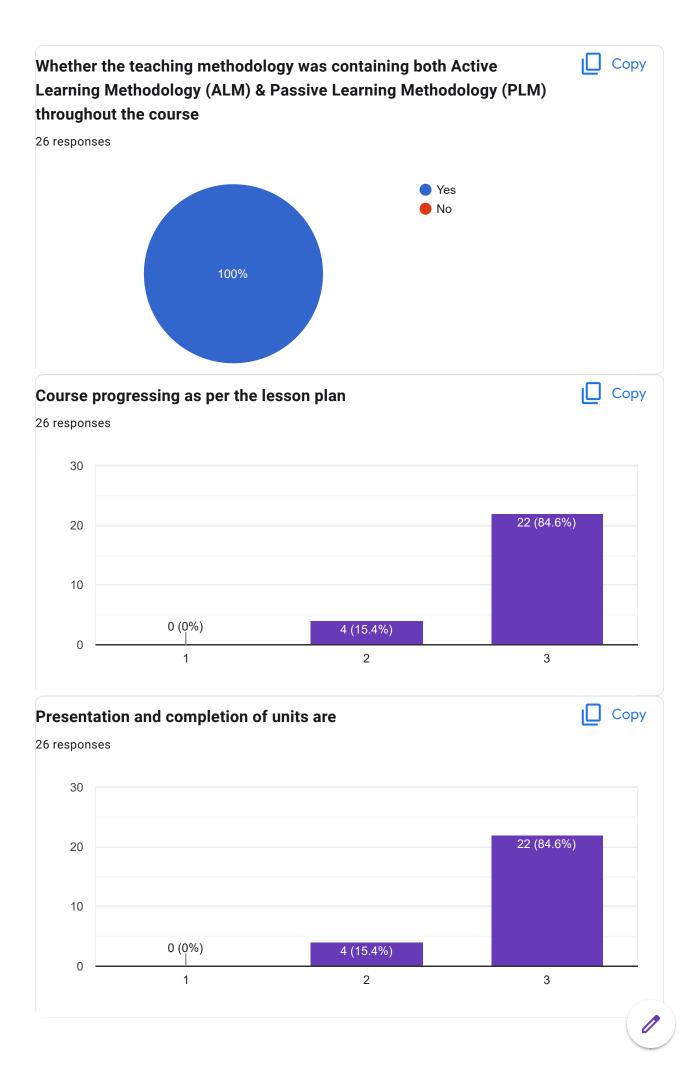

### Course progressing as per the lesson plan

26 responses

# Сору Presentation and completion of units are 26 responses 30 22 (84.6%) 20 10 0 (0%) 4 (15.4%) 0 1 2 3 Copy Session document for each session of the courses provided or not 26 responses Yes No 🔵 100% Co-relation of the conceptual/theoretical knowledge with real world Сору application and its explanation 26 responses 30 22 (84.6%) 20 10