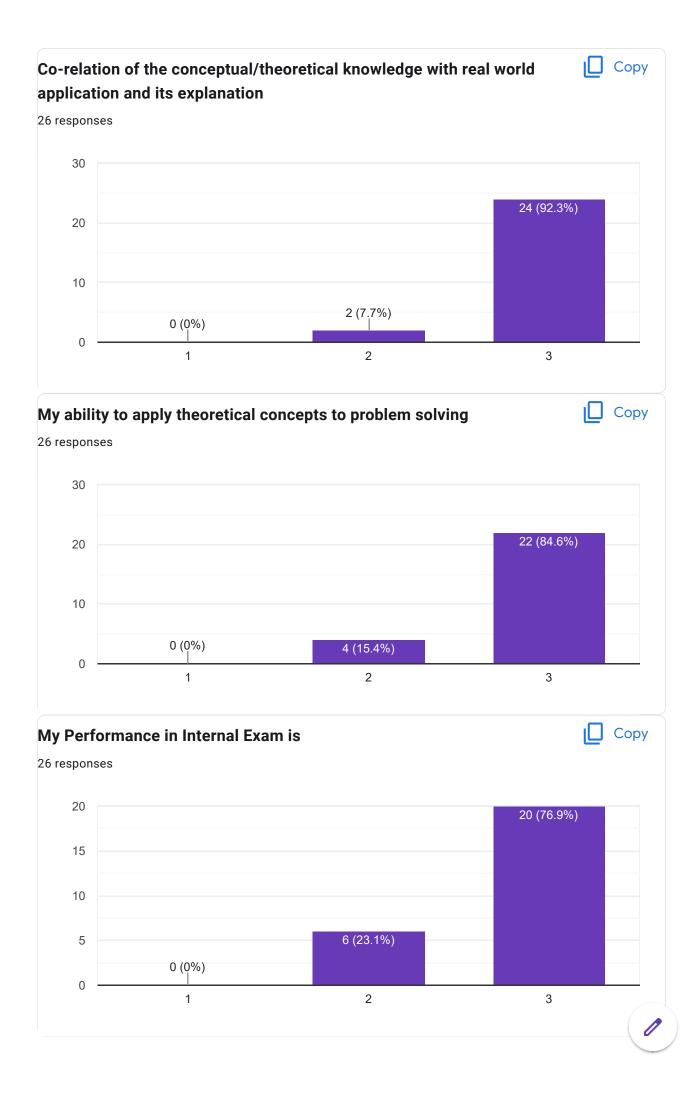

# Сору Presentation and completion of units are 26 responses 30 22 (84.6%) 20 10 0 (0%) 4 (15.4%) 0 1 2 3 Copy Session document for each session of the courses provided or not 26 responses Yes No 🔵 100% Co-relation of the conceptual/theoretical knowledge with real world Сору application and its explanation 26 responses 30 22 (84.6%) 20 10

4 (15.4%)

2

0 (0%)

1

0

1

My ability to apply theoretical concepts to problem solving 26 responses 20 20 (76.9%) 10 6 (23.1%) 0 0 (0%)1 2 3

### My Performance in Internal Exam is

Сору

26 responses

### My Performance in Internal Exam is

26 responses