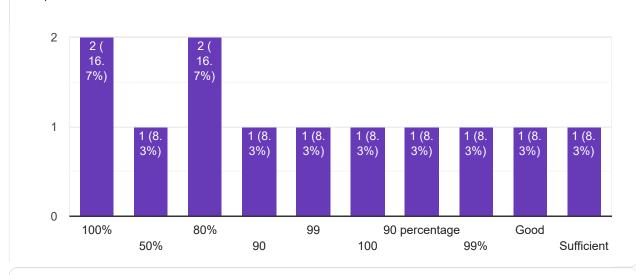

### My Performance in Internal Exam is

26 responses

### Continuous evaluation of student performance is

Сору

Copy

26 responses

Percentage of modules deliberated for Self-Learning in the course

Сору

26 responses 6 5 (19.2%) 4 3 (11.5%) 3 (11.5%) 2 (7.7%) 2 1 (3.8%)(3.8%)(3.8%)(3.8%) (3.8%(3.8%)(3.8%)(3.8%)(3.8%)(3.8%)(3.8%)(3.8%)(3.8%)(3.8%)(3.8%)(3.8%)(3.8%)(3.8%)(3.8%)(3.8%)(3.8%)(3.8%)(3.8%)(3.8%)(3.8%)(3.8%)(3.8%)(3.8%)(3.8%)(3.8%)(3.8%)(3.8%)(3.8%)(3.8%)(3.8%)(3.8%)(3.8%)(3.8%)(3.8%)(3.8%)(3.8%)(3.8%)(3.8%)(3.8%)(3.8%)(3.8%)(3.8%)(3.8%)(3.8%)(3.8%)(3.8%)(3.8%)(3.8%)(3.8%)(3.8%)(3.8%)(3.8%)(3.8%)(3.8%)(3.8%)(3.8%)(3.8%)(3.8%)(3.8%)(3.8%)(3.8%)(3.8%)(3.8%)(3.8%)(3.8%)(3.8%)(3.8%)(3.8%)(3.8%)(3.8%)(3.8%)(3.8%)(3.8%)(3.8%)(3.8%)(3.8%)(3.8%)(3.8%)(3.8%)(3.8%)(3.8%)(3.8%)(3.8%)(3.8%)(3.8%)(3.8%)(3.8%)(3.8%)(3.8%)(3.8%)(3.8%)(3.8%)(3.8%)(3.8%)(3.8%)(3.8%)(3.8%)(3.8%)(3.8%)(3.8%)(3.8%)(3.8%)(3.8%)(3.8%)(3.8%)(3.8%)(3.8%)(3.8%)(3.8%)(3.8%)(3.8%)(3.8%)(3.8%)(3.8%)(3.8%)(3.8%)(3.8%)(3.8%)(3.8%)(3.8%)(3.8%)(3.8%)(3.8%)(3.8%)(3.8%)(3.8%)(3.8\%)(3.8\%)(3.8\%)(3.8\%)(3.8\%)(3.8\%)(3.8\%)(3.8\%)(3.8\%)(3.8\%)(3.8\%)(3.8\%)(3.8\%)(3.8\%)(3.8\%)(3.8\%)(3.8\%)(3.8\%)(3.8\%)(3.8\%)(3.8\%)(3.8\%)(3.8\%)(3.8\%)(3.8\%)(3.8\%)(3.8\%)(3.8\%)(3.8\%)(3.8\%)(3.8\%)(3.8\%)(3.8\%)(3.8\%)(3.8\%)(3.8\%)(3.8\%)(3.8\%)(3.8\%)(3.8\%)(3.8\%)(3.8\%)(3.8\%)(3.8\%)(3.8\%)(3.8\%)(3.8\%)(3.8\%)(3.8\%)(3.8\%)(3.8\%)(3.8\%)(3.8\%)(3.8\%)(3.8\%)(3.8\%)(3.8\%)(3.8\%)(3.8\%)(3.8\%)(3.8\%)(3.8\%)(3.8\%)(3.8\%)(3.8\%)(3.8\%)(3.8\%)(3.8\%)(3.8\%)(3.8\%)(3.8\%)(3.8\%)(3.8\%)(3.8\%)(3.8\%)(3.8\%)(3.8\%)(3.8\%)(3.8\%)(3.8\%)(3.8\%)(3.8\%)(3.8\%)(3.8\%)(3.8\%)(3.8\%)(3.8\%)(3.8\%)(3.8\%)(3.8\%)(3.8\%)(3.8\%)(3.8\%)(3.8\%)(3.8\%)(3.8\%)(3.8\%)(3.8\%)(3.8\%)(3.8\%)(3.8\%)(3.8\%)(3.8\%)(3.8\%)(3.8\%)(3.8\%)(3.8\%)(3.8\%)(3.8\%)(3.8\%)(3.8\%)(3.8\%)(3.8\%)(3.8\%)(3.8\%)(3.8\%)(3.8\%)(3.8\%)(3.8\%)(3.8\%)(3.8\%)(3.8\%)(3.8\%)(3.8\%)(3.8\%)(3.8\%)(3.8\%)(3.8\%)(3.8\%)(3.8\%)(3.8\%)(3.8\%)(3.8\%)(3.8\%)(3.8\%)(3.8\%)(3.8\%)(3.8\%)(3.8\%)(3.8\%)(3.8\%)(3.8\%)(3.8\%)(3.8\%)(3.8\%)(3.8\%)(3.8\%)(3.8\%)(3.8\%)(3.8\%)(3.8\%)(3.8\%)(3.8\%)(3.8\%)(3.8\%)(3.8\%)(3.8\%)(3.8\%)(3.8\%)(3.8\%)(3.8\%)(3.8\%)(3.8\%)(3.8\%)(3.8\%)(3.8\%)(3.8\%)(3.8\%)(3.8\%)(3.8\%)(3.8\%)(3.8\%)(3.8\%)(3.8\%)(3.8\%)(3.8\%)(3.8\%)(3.8\%)(3.8\%)(3.8\%)(3.8\%)(3.8\%)(3.8\%)(3.8\%)(3.8\%)(3.8\%)(3.8\%)(3.8\%)(3.8\%)(3.8\%)(3.8\%)(3.8\%)(3.8\%)(3.8\%)(3.8\%)(3.8\%)(3.8\%)(3.8\%)(3.8\%)(3.8\%)(3.8\%)(3.8\%)(3.8\%)(3.3\%)(3.8\%)(3.8\%)(3.3\%)(3.8\%)(3.8\%)(3.8\%)(3.8\%)(3.8\%)(3.8\%)(3.8\%)(3 (3.8%) 0 60% 70% 80 90% 99 76% Average Suf...