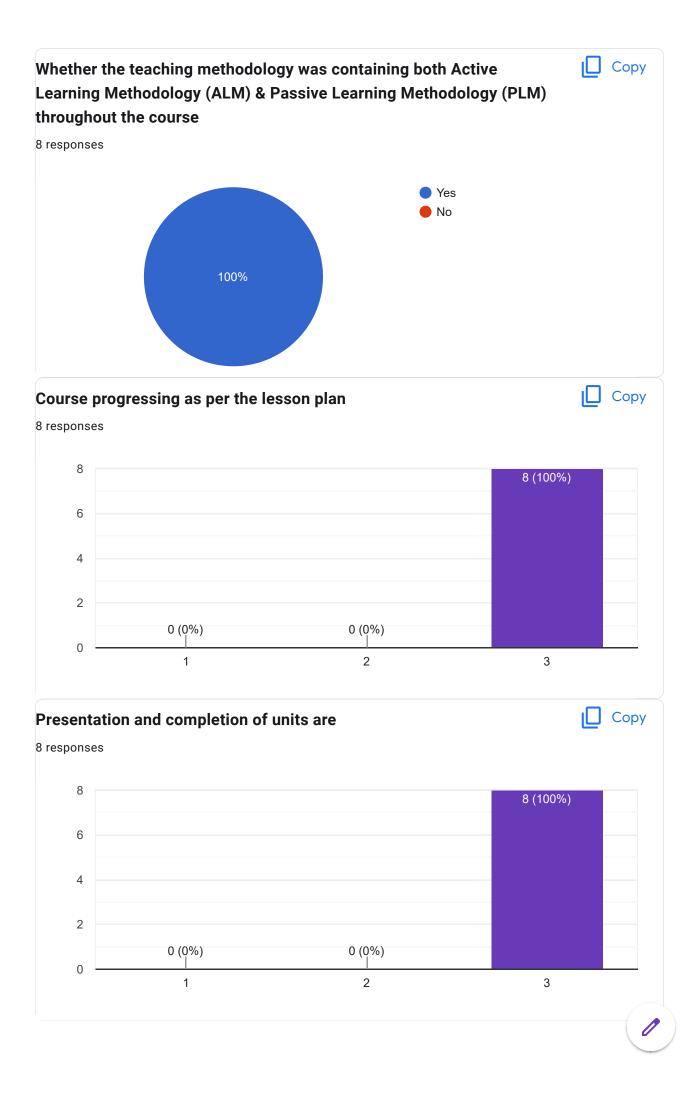

### My Performance in Internal Exam is

8 responses

### Continuous evaluation of student performance is

Сору

Сору

8 responses

8 responses

Percentage of modules deliberated for Self-Learning in the course

Сору