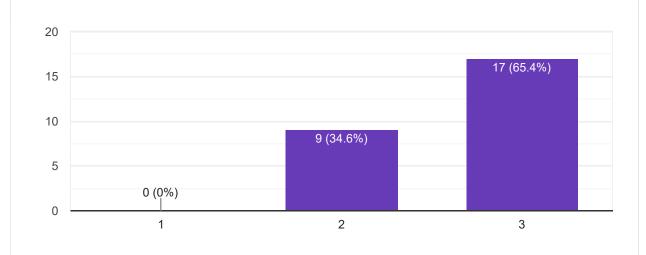

d for Self-Learning in the course 26 responses



Copy

# After completion of the course so far, my understanding about the importance of this course in my stream is

26 responses





### Course Title : Financial Management | Course Code : HM 705





# Сору Presentation and completion of units are 26 responses 20 20 (76.9%) 15 10 6 (23.1%) 5 0 (0%) 0 1 2 3 Copy Session document for each session of the courses provided or not 26 responses Yes No 🔵 100% Co-relation of the conceptual/theoretical knowledge with real world Сору application and its explanation 26 responses 30 20 21 (80.8%) 10

5 (19.2%)

2

0 (0%)

1

0

My ability to apply theoretical concepts to problem solving 26 responses 20 20 (76.9%) 10 6 (23.1%) 0 0 (0%)1 2 3

### My Performance in Internal Exam is

Сору

26 responses



## Continuous evaluation of student performance is

Сору







After completion of the course so far, my understanding about the importance of this course in my stream is





Would you recommend the course to remain in the curriculum

26 responses

26 responses



Copy

Сору



Course Title : Human Resource Management | Course Code : HM 706







### My Performance in Internal Exam is

26 responses



### Continuous evaluation of student performance is

Сору

Copy

Copy

26 responses



Percentage of modules deliberated for Self-Learning in the course





Choose Your Optional Paper - 1

### Choose Your Optional Paper - 1



26 responses











### My Performance in Internal Exam is

8 responses



### Continuous evaluation of student performance is

Сору

Сору

8 responses

8 res