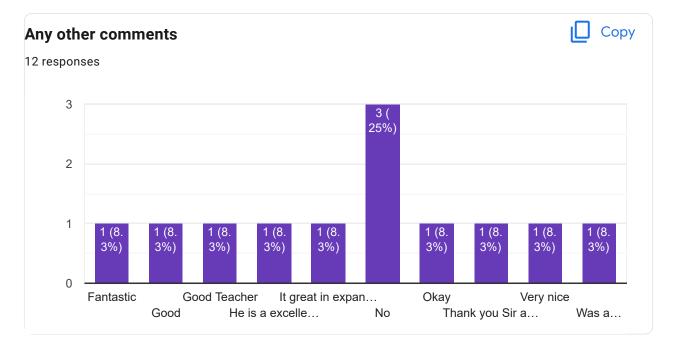

#### Any other comments

| Any other comments |
|--------------------|
| 8 responses        |
|                    |
| Good               |
| Good               |
|                    |
|                    |
| Excellent          |
| Thank you          |
| Thank you          |
|                    |
| Excellent          |
| No                 |