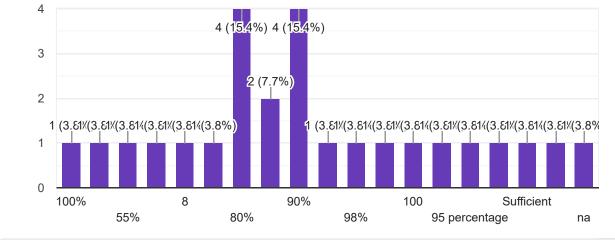

### Continuous evaluation of student performance is

Сору

Copy

26 responses

Percentage of modules deliberated for Self-Learning in the course

Сору

26 responses 6 5 (19.2%) 4 3 (11.5%) 3 (11.5%) 2 (7.7%) 2 1 (3.8%)(3.8%)(3.8%)(3.8%) (3.8%(3.8%)(3.8%)(3.8%)(3.8%)(3.8%)(3.8%)(3.8%)(3.8%)(3.8%)(3.8%)(3.8%)(3.8%)(3.8%)(3.8%)(3.8%)(3.8%)(3.8%)(3.8%)(3.8%)(3.8%)(3.8%)(3.8%)(3.8%)(3.8%)(3.8%)(3.8%)(3.8%)(3.8%)(3.8%)(3.8%)(3.8%)(3.8%)(3.8%)(3.8%)(3.8%)(3.8%)(3.8%)(3.8%)(3.8%)(3.8%)(3.8%)(3.8%)(3.8%)(3.8%)(3.8%)(3.8%)(3.8%)(3.8%)(3.8%)(3.8%)(3.8%)(3.8%)(3.8%)(3.8%)(3.8%)(3.8%)(3.8%)(3.8%)(3.8%)(3.8%)(3.8%)(3.8%)(3.8%)(3.8%)(3.8%)(3.8%)(3.8%)(3.8%)(3.8%)(3.8%)(3.8%)(3.8%)(3.8%)(3.8%)(3.8%)(3.8%)(3.8%)(3.8%)(3.8%)(3.8%)(3.8%)(3.8%)(3.8%)(3.8%)(3.8%)(3.8%)(3.8%)(3.8%)(3.8%)(3.8%)(3.8%)(3.8%)(3.8%)(3.8%)(3.8%)(3.8%)(3.8%)(3.8%)(3.8%)(3.8%)(3.8%)(3.8%)(3.8%)(3.8%)(3.8%)(3.8%)(3.8%)(3.8%)(3.8%)(3.8%)(3.8%)(3.8%)(3.8%)(3.8%)(3.8%)(3.8%)(3.8%)(3.8%)(3.8%)(3.8%)(3.8%)(3.8%)(3.8%)(3.8%)(3.8%)(3.8%)(3.8\%)(3.8\%)(3.8\%)(3.8\%)(3.8\%)(3.8\%)(3.8\%)(3.8\%)(3.8\%)(3.8\%)(3.8\%)(3.8\%)(3.8\%)(3.8\%)(3.8\%)(3.8\%)(3.8\%)(3.8\%)(3.8\%)(3.8\%)(3.8\%)(3.8\%)(3.8\%)(3.8\%)(3.8\%)(3.8\%)(3.8\%)(3.8\%)(3.8\%)(3.8\%)(3.8\%)(3.8\%)(3.8\%)(3.8\%)(3.8\%)(3.8\%)(3.8\%)(3.8\%)(3.8\%)(3.8\%)(3.8\%)(3.8\%)(3.8\%)(3.8\%)(3.8\%)(3.8\%)(3.8\%)(3.8\%)(3.8\%)(3.8\%)(3.8\%)(3.8\%)(3.8\%)(3.8\%)(3.8\%)(3.8\%)(3.8\%)(3.8\%)(3.8\%)(3.8\%)(3.8\%)(3.8\%)(3.8\%)(3.8\%)(3.8\%)(3.8\%)(3.8\%)(3.8\%)(3.8\%)(3.8\%)(3.8\%)(3.8\%)(3.8\%)(3.8\%)(3.8\%)(3.8\%)(3.8\%)(3.8\%)(3.8\%)(3.8\%)(3.8\%)(3.8\%)(3.8\%)(3.8\%)(3.8\%)(3.8\%)(3.8\%)(3.8\%)(3.8\%)(3.8\%)(3.8\%)(3.8\%)(3.8\%)(3.8\%)(3.8\%)(3.8\%)(3.8\%)(3.8\%)(3.8\%)(3.8\%)(3.8\%)(3.8\%)(3.8\%)(3.8\%)(3.8\%)(3.8\%)(3.8\%)(3.8\%)(3.8\%)(3.8\%)(3.8\%)(3.8\%)(3.8\%)(3.8\%)(3.8\%)(3.8\%)(3.8\%)(3.8\%)(3.8\%)(3.8\%)(3.8\%)(3.8\%)(3.8\%)(3.8\%)(3.8\%)(3.8\%)(3.8\%)(3.8\%)(3.8\%)(3.8\%)(3.8\%)(3.8\%)(3.8\%)(3.8\%)(3.8\%)(3.8\%)(3.8\%)(3.8\%)(3.8\%)(3.8\%)(3.8\%)(3.8\%)(3.8\%)(3.8\%)(3.8\%)(3.8\%)(3.8\%)(3.8\%)(3.8\%)(3.8\%)(3.8\%)(3.8\%)(3.8\%)(3.8\%)(3.8\%)(3.8\%)(3.8\%)(3.8\%)(3.8\%)(3.8\%)(3.8\%)(3.8\%)(3.8\%)(3.8\%)(3.8\%)(3.8\%)(3.8\%)(3.8\%)(3.8\%)(3.8\%)(3.8\%)(3.8\%)(3.8\%)(3.8\%)(3.8\%)(3.8\%)(3.8\%)(3.8\%)(3.8\%)(3.8\%)(3.8\%)(3.8\%)(3.8\%)(3.8\%)(3.8\%)(3.8\%)(3.8\%)(3.8\%)(3.8\%)(3.8\%)(3.8\%)(3.8\%)(3.8\%)(3.8\%)(3.8\%)(3.8\%)(3.8\%)(3.8\%)(3.8\%)(3.8\%)(3.8\%)(3.8\%)(3.8\%)(3.3\%)(3.8\%)(3.8\%)(3.3\%)(3.8\%)(3.8\%)(3.8\%)(3.8\%)(3.8\%)(3.8\%)(3.8\%)(3 (3.8%) 0 60% 70% 80 90% 99 76% Average Suf...