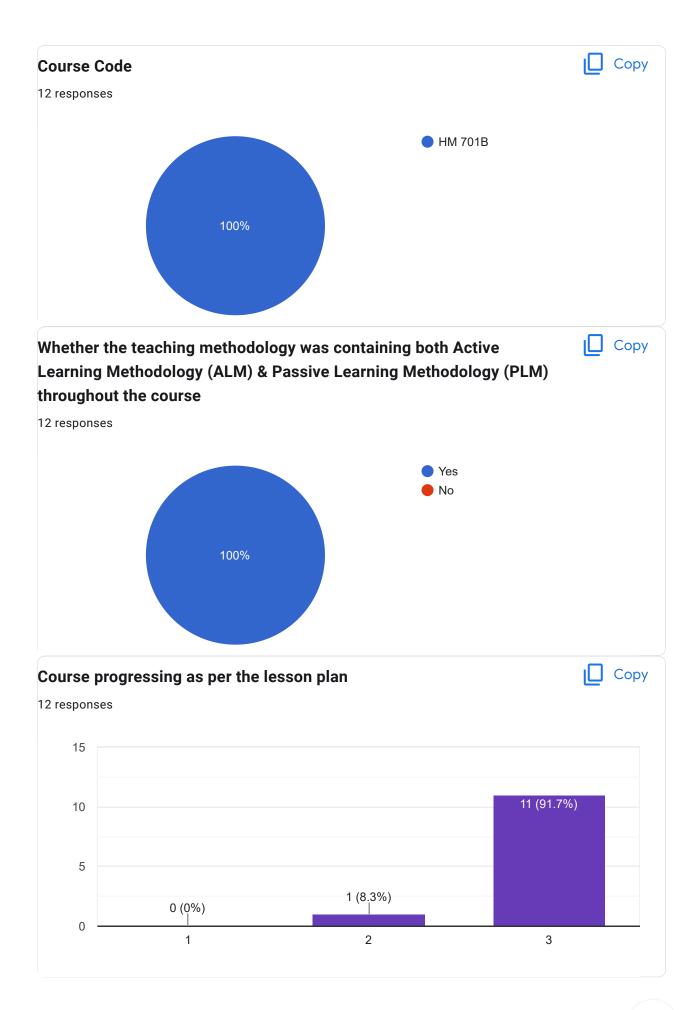

### Course Title : Specialisation F & B Service | Course Code : HM 701B

### Percentage of modules deliberated for Self-Learning in the course

12 responses

Would you recommend the course to remain in the curriculum

12 responses

Copy

Сору

ıl I

Course Title : Specialisation Front Office | Course Code : HM 701C