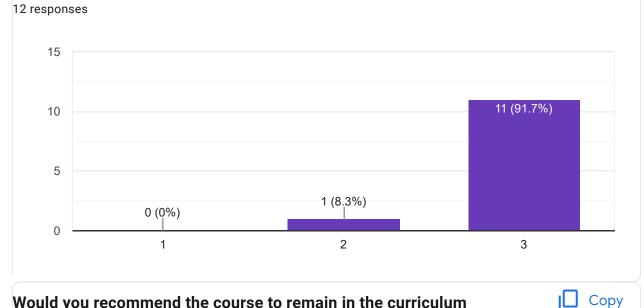

### Percentage of modules deliberated for Self-Learning in the course

12 responses

Would you recommend the course to remain in the curriculum

12 responses

Copy

Сору

ıl I

Course Title : Specialisation Front Office | Course Code : HM 701C