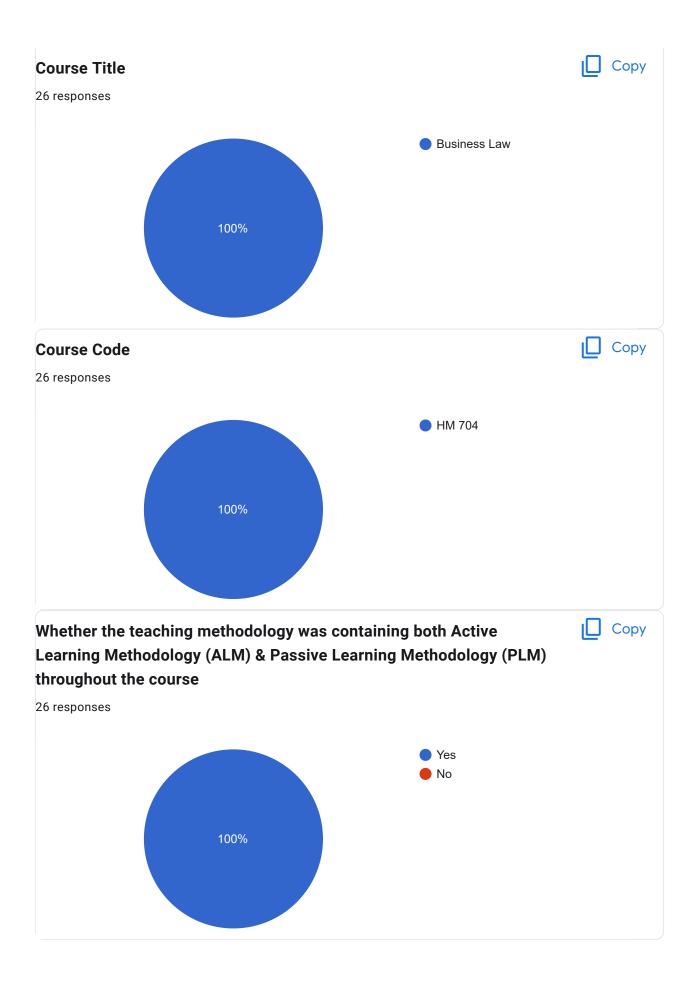

\%)(3.8\%)(3.8\%)(3.8\%)(3.8\%)(3.8\%)(3.8\%)(3.8\%)(3.8\%)(3.8\%)(3.8\%)(3.8\%)(3.8\%)(3.8\%)(3.8\%)(3.8\%)(3.8\%)(3.8\%)(3.8\%)(3.8\%)(3.8\%)(3.8\%)(3.8\%)(3.8\%)(3.8\%)(3.8\%)(3.8\%)(3.8\%)(3.8\%)(3.8\%)(3.8\%)(3.8\%)(3.8\%)(3.8\%)(3.8\%)(3.8\%)(3.8\%)(3.8\%)(3.8\%)(3.8\%)(3.8\%)(3.8\%)(3.8\%)(3.8\%)(3.8\%)(3.8\%)(3.8\%)(3.8\%)(3.8\%)(3.8\%)(3.8\%)(3.8\%)(3.8\%)(3.8\%)(3.8\%)(3.8\%)(3.8\%)(3.8\%)(3.8\%)(3.8\%)(3.8\%)(3.8\%)(3.8\%)(3.8\%)(3.8\%)(3.8\%)(3.8\%)(3.8\%)(3.8\%)(3.8\%)(3.8\%)(3.8\%)(3.8\%)(3.8\%)(3.8\%)(3.8\%)(3.8\%)(3.8\%)(3.8\%)(3.8\%)(3.8\%)(3.8\%)(3.8\%)(3.8\%)(3.8\%)(3.8\%)(3.8\%)(3.8\%)(3.8\%)(3.3\%)(3.8\%)(3.8\%)(3.3\%)(3.8\%)(3.8\%)(3.8\%)(3.8\%)(3.8\%)(3.8\%)(3.8\%)(3 (3.8%) 0 60% 70% 80 90% 99 76% Average Suf...



Course Title : Business Law | Course Code : HM 704



### Course progressing as per the lesson plan

26 responses



### Presentation and completion of units are

Сору

Сору

26 responses



Session document for each session of the courses provided or not





### Continuous evaluation of student performance is Copy 26 responses 30 24 (92.3%) 20 10 2 (7.7%) 0 (0%) 0 1 2 3 Сору Percentage of modules deliberated for Self-Learning in the course 26 responses



Copy

# After completion of the course so far, my understanding about the importance of this course in my stream is

26 responses





### Course Title : Financial Management | Course Code : HM 705





# Сору Presentation and completion of units are 26 responses 20 20 (76.9%) 15 10 6 (23.1%) 5 0 (0%) 0 1 2 3 Copy Session document for each session of the courses provided or not 26 respon