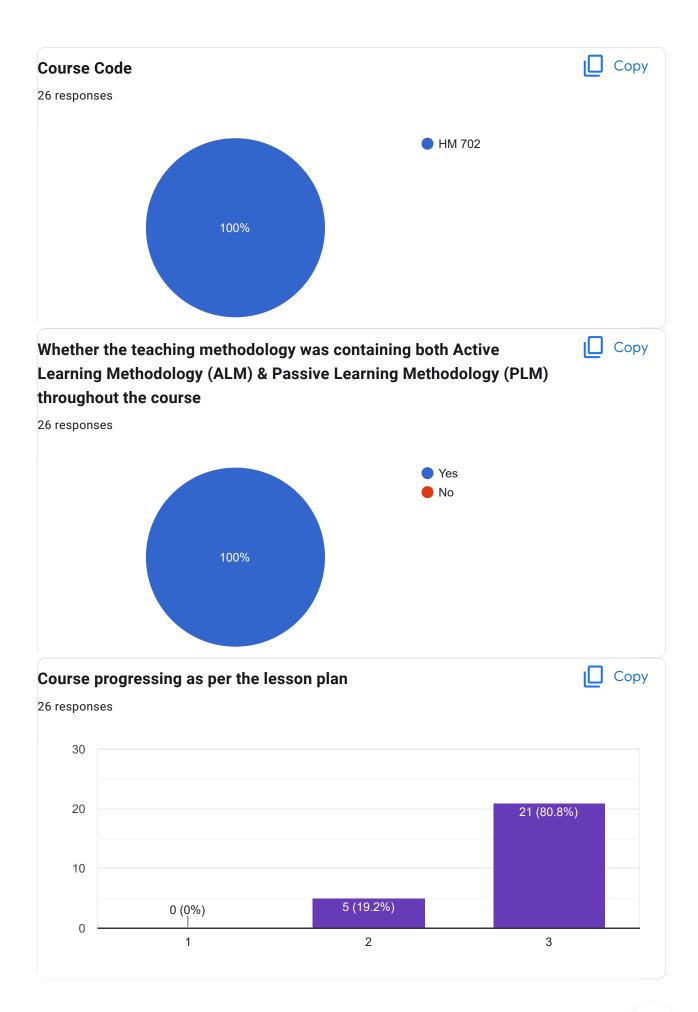

# Сору Presentation and completion of units are 26 responses 30 22 (84.6%) 20 10 0 (0%) 4 (15.4%) 0 1 2 3 Copy Session document for each session of the courses provided or not 26 responses Yes No 🔵 100% Co-relation of the conceptual/theoretical knowledge with real world Сору application and its explanation 26 responses 30 22 (84.6%) 20 10