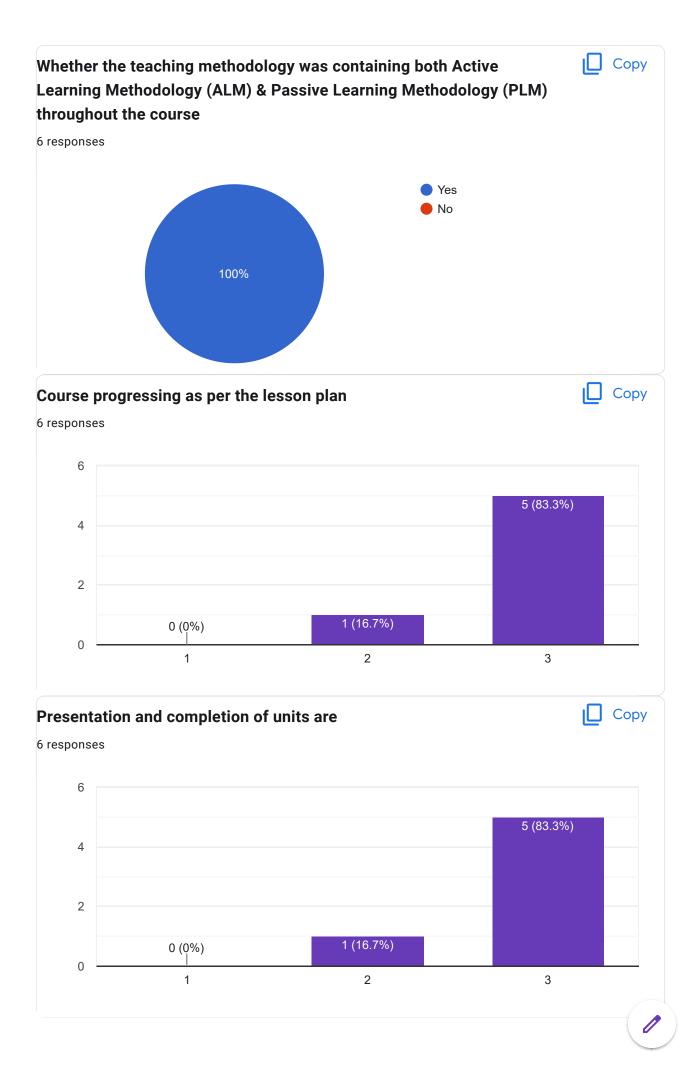

### Сору My Performance in Internal Exam is 6 responses 6 5 (83.3%) 4 2 1 (16.7%) 0 (0%) 0 1 2 3 Сору Continuous evaluation of student performance is 6 responses 6 5 (83.3%) 4 2 1 (16.7%) 0 (0%) 0 3 1 2 Percentage of modules deliberated for Self-Learning in the course Copy 6 responses 2 2 (33.3%) 1 1 (16.7%) 1 (16.7%) 1 (16.7%) 1 (16.7%)