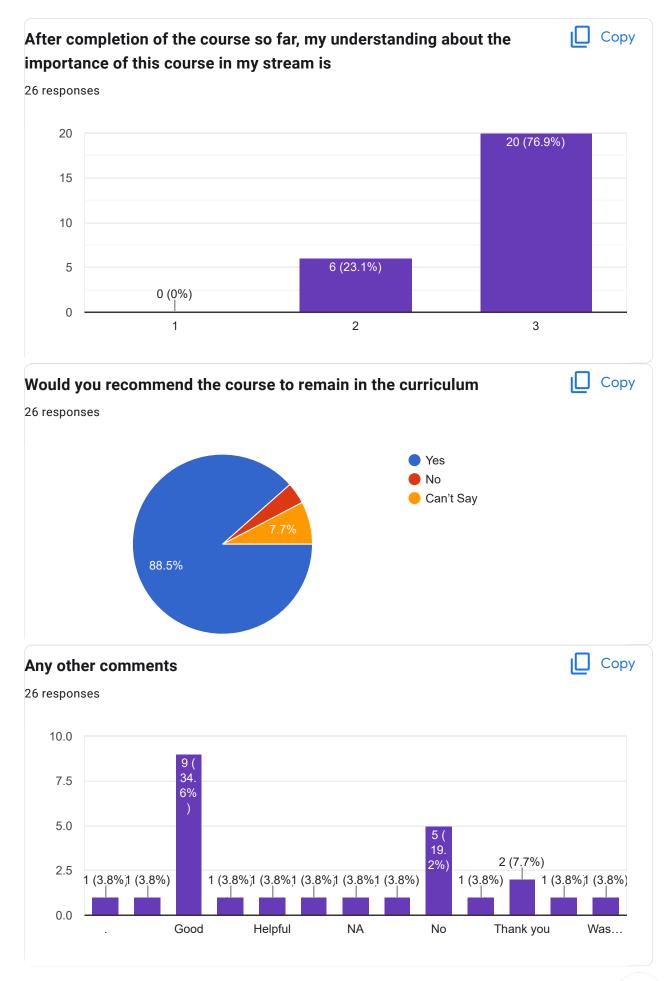

# After completion of the course so far, my understanding about the importance of this course in my stream is

26 responses

## Continuous evaluation of student performance is

Сору

After completion of the course so far, my understanding about the importance of this course in my stream is

Would you recommend the course to remain in the curriculum

#### Any other comments

| Any other comments |
|--------------------|
| 8 responses        |
|                    |
| Good               |
| Good               |
|                    |
|                    |
| Excellent          |
| Thank you          |
| Thank you          |
|                    |
| Excellent          |
| No                 |