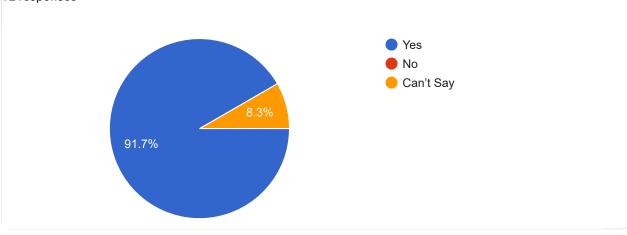

### Percentage of modules deliberated for Self-Learning in the course

12 responses

Would you recommend the course to remain in the curriculum

12 responses

Copy

Сору

ıl I

Course Title : Specialisation Front Office | Course Code : HM 701C