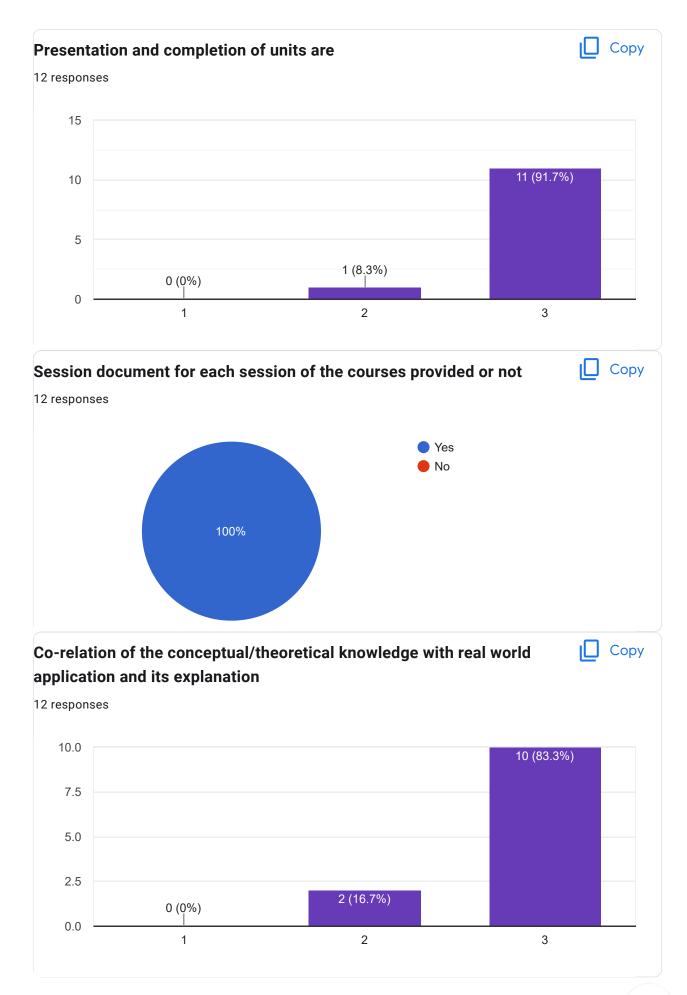

# Сору Presentation and completion of units are 26 responses 30 22 (84.6%) 20 10 0 (0%) 4 (15.4%) 0 1 2 3 Copy Session document for each session of the courses provided or not 26 responses Yes No 🔵 100% Co-relation of the conceptual/theoretical knowledge with real world Сору application and its explanation 26 responses 30 22 (84.6%) 20 10