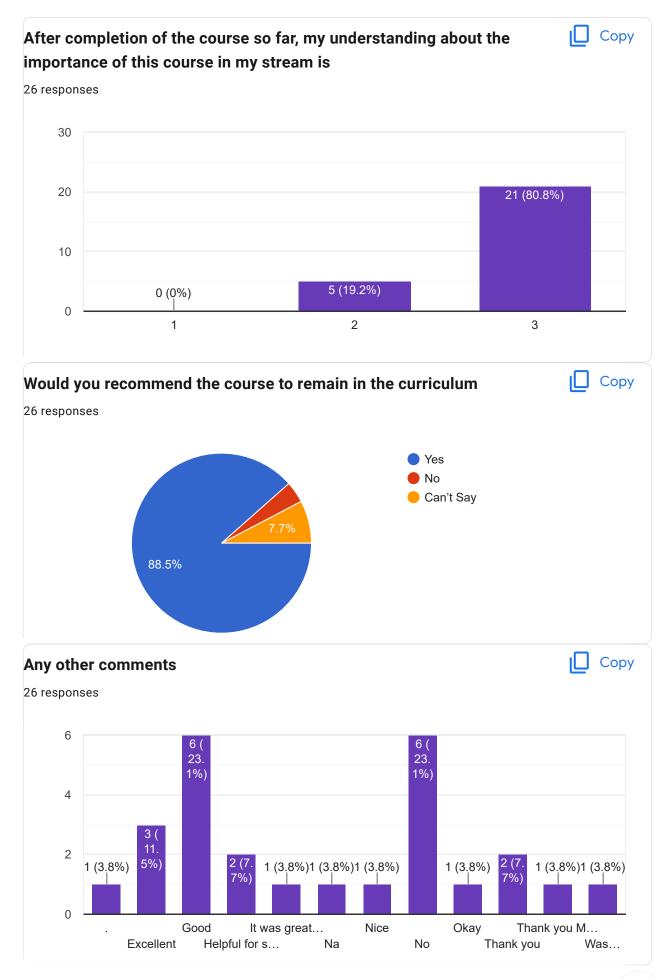

## Continuous evaluation of student performance is

Copy

After completion of the course so far, my understanding about the importance of this course in my stream is

20 15

0 (0%)

1

Would you recommend the course to remain in the curriculum

6 (23.1%)

2

26 responses

10

5

0

Copy

Copy

#### Any other comments

| Any other comments |
|--------------------|
| 8 responses        |
|                    |
| Good               |
| Good               |
|                    |
|                    |
| Excellent          |
| Thank you          |
| Thank you          |
|                    |
| Excellent          |
| No                 |