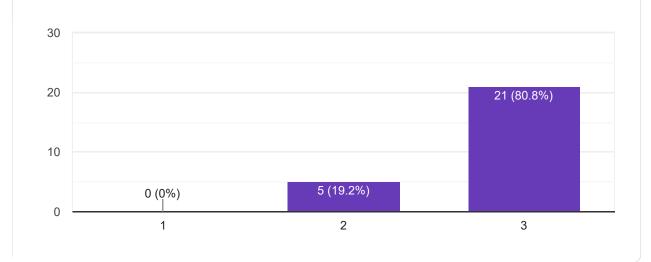

# After completion of the course so far, my understanding about the importance of this course in my stream is

26 responses