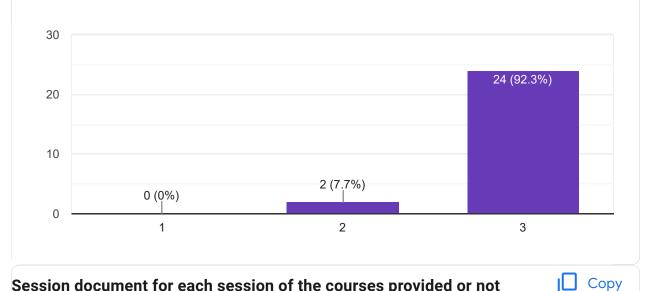

### Presentation and completion of units are

Сору

Сору

26 responses

Session document for each session of the courses provided or not

### Continuous evaluation of student performance is Copy 26 responses 30 24 (92.3%) 20 10 2 (7.7%) 0 (0%) 0 1 2 3 Сору Percentage of modules deliberated for Self-Learning in the course 26 responses

Copy