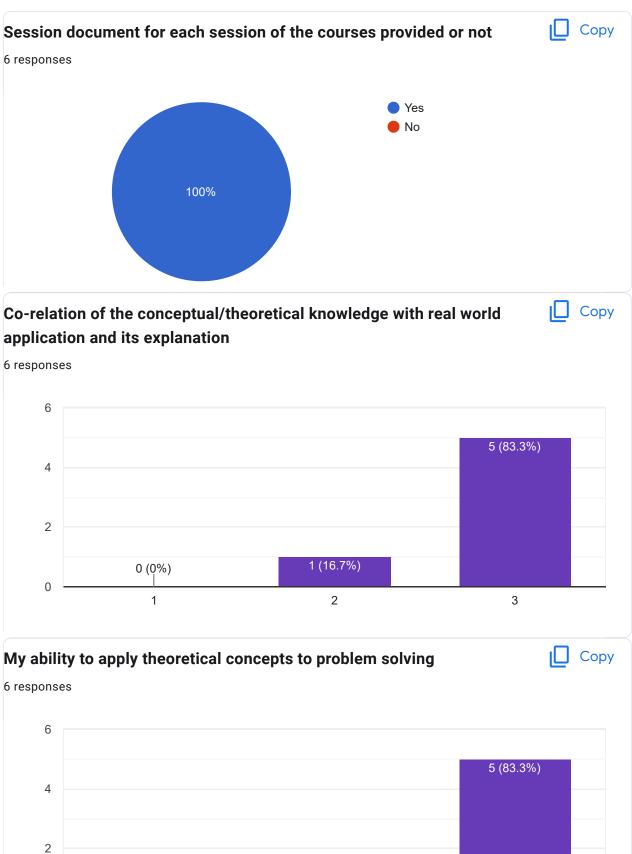

1 (16.7%)

0 (0%)

### Сору My Performance in Internal Exam is 6 responses 6 5 (83.3%) 4 2 1 (16.7%) 0 (0%) 0 1 2 3 Сору Continuous evaluation of student performance is 6 responses 6 5 (83.3%) 4 2 1 (16.7%) 0 (0%) 0 3 1 2 Percentage of modules deliberated for Self-Learning in the course Copy 6 responses 2 2 (33.3%) 1 1 (16.7%) 1 (16.7%) 1 (16.7%) 1 (16.7%)