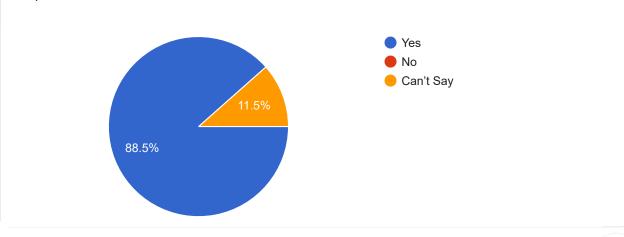

#### Any other comments

| Any other comments |
|--------------------|
| 8 responses        |
|                    |
| Good               |
| Good               |
|                    |
|                    |
| Excellent          |
| Thank you          |
| Thank you          |
|                    |
| Excellent          |
| No                 |