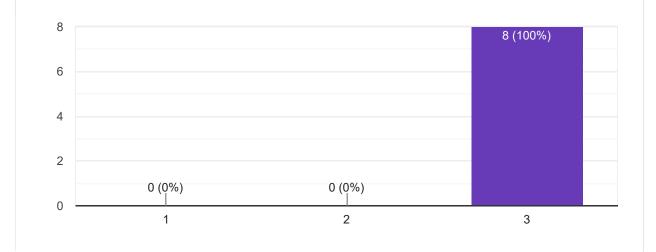

## Continuous evaluation of student performance is

Сору

After completion of the course so far, my understanding about the importance of this course in my stream is

Would you recommend the course to remain in the curriculum

26 responses

26 responses

Copy

Сору

Course Title : Human Resource Management | Course Code : HM 706