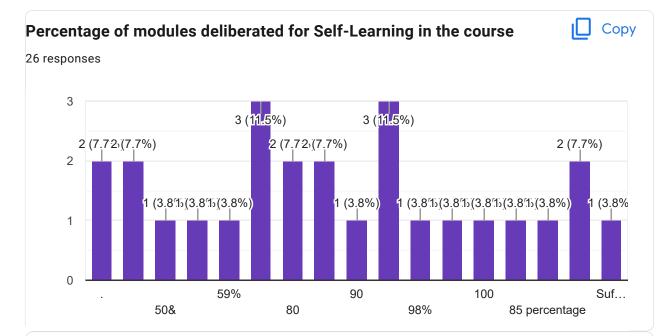

### Continuous evaluation of student performance is

Сору

Copy

26 responses

Percentage of modules deliberated for Self-Learning in the course

Сору

26 responses 6 5 (19.2%) 4 3 (11.5%) 3 (11.5%) 2 (7.7%) 2 1 (3.8%)(3.8%)(3.8%)(3.8%) (3.8%(3.8%)(3.8%)(3.8%)(3.8%)(3.8%)(3.8%)(3.8%)(3.8%)(3.8%)(3.8%)(3.8%)(3.8%)(3.8%)(3.8%)(3.8%)(3.8%)(3.8%)(3.8%)(3.8%)(3.8%)(3.8%)(3.8%)(3.8%)(3.8%)(3.8%)(3.8%)(3.8%)(3.8%)(3.8%)(3.8%)(3.8%)(3.8%)(3.8%)(3.8%)(3.8%)(3.8%)(3.8%)(3.8%)(3.8%)(3.8%)(3.8%)(3.8%)(3.8%)(3.8%)(3.8%)(3.8%)(3.8%)(3.8%)(3.8%)(3.8%)(3.8%)(3.8%)(3.8%)(3.8%)(3.8%)(3.8%)(3.8%)(3.8%)(3.8%)(3.8%)(3.8%)(3.8%)(3.8%)(3.8%)(3.8%)(3.8%)(3.8%)(3.8%)(3.8%)(3.8%)(3.8%)(3.8%)(3.8%)(3.8%)(3.8%)(3.8%)(3.8%)(3.8%)(3.8%)(3.8%)(3.8%)(3.8%)(3.8%)(3.8%)(3.8%)(3.8%)(3.8%)(3.8%)(3.8%)(3.8%)(3.8%)(3.8%)(3.8%)(3.8%)(3.8%)(3.8%)(3.8%)(3.8%)(3.8%)(3.8%)(3.8%)(3.8%)(3.8%)(3.8%)(3.8%)(3.8%)(3.8%)(3.8%)(3.8%)(3.8%)(3.8%)(3.8%)(3.8%)(3.8%)(3.8%)(3.8%)(3.8%)(3.8%)(3.8%)(3.8%)(3.8%)(3.8%)(3.8%)(3.8%)(3.8%)(3.8%)(3.8\%)(3.8\%)(3.8\%)(3.8\%)(3.8\%)(3.8\%)(3.8\%)(3.8\%)(3.8\%)(3.8\%)(3.8\%)(3.8\%)(3.8\%)(3.8\%)(3.8\%)(3.8\%)(3.8\%)(3.8\%)(3.8\%)(3.8\%)(3.8\%)(3.8\%)(3.8\%)(3.8\%)(3.8\%)(3.8\%)(3.8\%)(3.8\%)(3.8\%)(3.8\%)(3.8\%)(3.8\%)(3.8\%)(3.8\%)(3.8\%)(3.8\%)(3.8\%)(3.8\%)(3.8\%)(3.8\%)(3.8\%)(3.8\%)(3.8\%)(3.8\%)(3.8\%)(3.8\%)(3.8\%)(3.8\%)(3.8\%)(3.8\%)(3.8\%)(3.8\%)(3.8\%)(3.8\%)(3.8\%)(3.8\%)(3.8\%)(3.8\%)(3.8\%)(3.8\%)(3.8\%)(3.8\%)(3.8\%)(3.8\%)(3.8\%)(3.8\%)(3.8\%)(3.8\%)(3.8\%)(3.8\%)(3.8\%)(3.8\%)(3.8\%)(3.8\%)(3.8\%)(3.8\%)(3.8\%)(3.8\%)(3.8\%)(3.8\%)(3.8\%)(3.8\%)(3.8\%)(3.8\%)(3.8\%)(3.8\%)(3.8\%)(3.8\%)(3.8\%)(3.8\%)(3.8\%)(3.8\%)(3.8\%)(3.8\%)(3.8\%)(3.8\%)(3.8\%)(3.8\%)(3.8\%)(3.8\%)(3.8\%)(3.8\%)(3.8\%)(3.8\%)(3.8\%)(3.8\%)(3.8\%)(3.8\%)(3.8\%)(3.8\%)(3.8\%)(3.8\%)(3.8\%)(3.8\%)(3.8\%)(3.8\%)(3.8\%)(3.8\%)(3.8\%)(3.8\%)(3.8\%)(3.8\%)(3.8\%)(3.8\%)(3.8\%)(3.8\%)(3.8\%)(3.8\%)(3.8\%)(3.8\%)(3.8\%)(3.8\%)(3.8\%)(3.8\%)(3.8\%)(3.8\%)(3.8\%)(3.8\%)(3.8\%)(3.8\%)(3.8\%)(3.8\%)(3.8\%)(3.8\%)(3.8\%)(3.8\%)(3.8\%)(3.8\%)(3.8\%)(3.8\%)(3.8\%)(3.8\%)(3.8\%)(3.8\%)(3.8\%)(3.8\%)(3.8\%)(3.8\%)(3.8\%)(3.8\%)(3.8\%)(3.8\%)(3.8\%)(3.8\%)(3.8\%)(3.8\%)(3.8\%)(3.8\%)(3.8\%)(3.8\%)(3.8\%)(3.8\%)(3.8\%)(3.8\%)(3.8\%)(3.8\%)(3.8\%)(3.8\%)(3.8\%)(3.8\%)(3.8\%)(3.8\%)(3.8\%)(3.8\%)(3.8\%)(3.8\%)(3.8\%)(3.8\%)(3.8\%)(3.8\%)(3.8\%)(3.8\%)(3.8\%)(3.8\%)(3.8\%)(3.8\%)(3.8\%)(3.8\%)(3.8\%)(3.8\%)(3.8\%)(3.8\%)(3.8\%)(3.3\%)(3.8\%)(3.8\%)(3.3\%)(3.8\%)(3.8\%)(3.8\%)(3.8\%)(3.8\%)(3.8\%)(3.8\%)(3 (3.8%) 0 60% 70% 80 90% 99 76% Average Suf...