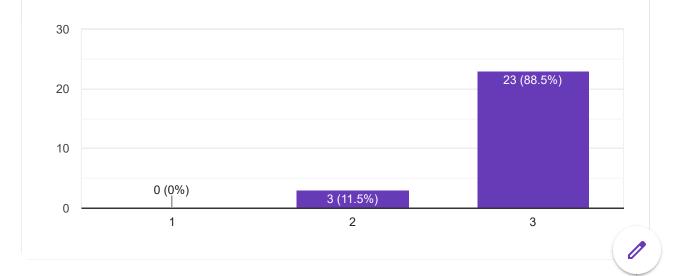

### Continuous evaluation of student performance is Copy 26 responses 30 24 (92.3%) 20 10 2 (7.7%) 0 (0%) 0 1 2 3 Сору Percentage of modules deliberated for Self-Learning in the course 26 responses

Copy