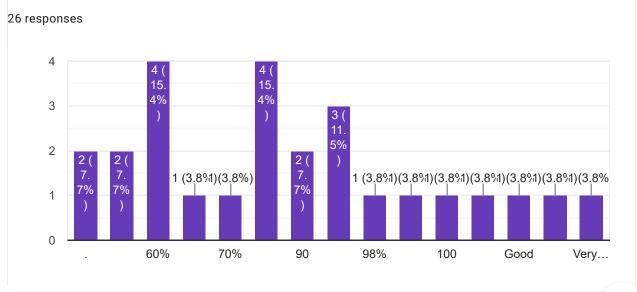

### Continuous evaluation of student performance is

Сору

Copy

26 responses

Percentage of modules deliberated for Self-Learning in the course

Сору

26 responses 6 5 (19.2%) 4 3 (11.5%) 3 (11.5%) 2 (7.7%) 2 1 (3.8%)(3.8%)(3.8%)(3.8%) (3.8%(3.8%)(3.8%)(3.8%)(3.8%)(3.8%)(3.8%)(3.8%)(3.8%)(3.8%)(3.8%)(3.8%)(3.8%)(3.8%)(3.8%)(3.8%)(3.8%)(3.8%)(3.8%)(3.8%)(3.8%)(3.8%)(3.8%)(3.8%)(3.8%)(3.8%)(3.8%)(3.8%)(3.8%)(3.8%)(3.8%)(3.8%)(3.8%)(3.8%)(3.8%)(3.8%)(3.8%)(3.8%)(3.8%)(3.8%)(3.8%)(3.8%)(3.8%)(3.8%)(3.8%)(3.8%)(3.8%)(3.8%)(3.8%)(3.8%)(3.8%)(3.8%)(3.8%)(3.8%)(3.8%)(3.8%)(3.8%)(3.8%)(3.8%)(3.8%)(3.8%)(3.8%)(3.8%)(3.8%)(3.8%)(3.8%)(3.8%)(3.8%)(3.8%)(3.8%)(3.8%)(3.8%)(3.8%)(3.8%)(3.8%)(3.8%)(3.8%)(3.8%)(3.8%)(3.8%)(3.8%)(3.8%)(3.8%)(3.8%)(3.8%)(3.8%)(3.8%)(3.8%)(3.8%)(3.8%)(3.8%)(3.8%)(3.8%)(3.8%)(3.8%)(3.8%)(3.8%)(3.8%)(3.8%)(3.8%)(3.8%)(3.8%)(3.8%)(3.8%)(3.8%)(3.8%)(3.8%)(3.8%)(3.8%)(3.8%)(3.8%)(3.8%)(3.8%)(3.8%)(3.8%)(3.8%)(3.8%)(3.8%)(3.8%)(3.8%)(3.8%)(3.8%)(3.8%)(3.8%)(3.8%)(3.8%)(3.8%)(3.8\%)(3.8\%)(3.8\%)(3.8\%)(3.8\%)(3.8\%)(3.8\%)(3.8\%)(3.8\%)(3.8\%)(3.8\%)(3.8\%)(3.8\%)(3.8\%)(3.8\%)(3.8\%)(3.8\%)(3.8\%)(3.8\%)(3.8\%)(3.8\%)(3.8\%)(3.8\%)(3.8\%)(3.8\%)(3.8\%)(3.8\%)(3.8\%)(3.8\%)(3.8\%)(3.8\%)(3.8\%)(3.8\%)(3.8\%)(3.8\%)(3.8\%)(3.8\%)(3.8\%)(3.8\%)(3.8\%)(3.8\%)(3.8\%)(3.8\%)(3.8\%)(3.8\%)(3.8\%)(3.8\%)(3.8\%)(3.8\%)(3.8\%)(3.8\%)(3.8\%)(3.8\%)(3.8\%)(3.8\%)(3.8\%)(3.8\%)(3.8\%)(3.8\%)(3.8\%)(3.8\%)(3.8\%)(3.8\%)(3.8\%)(3.8\%)(3.8\%)(3.8\%)(3.8\%)(3.8\%)(3.8\%)(3.8\%)(3.8\%)(3.8\%)(3.8\%)(3.8\%)(3.8\%)(3.8\%)(3.8\%)(3.8\%)(3.8\%)(3.8\%)(3.8\%)(3.8\%)(3.8\%)(3.8\%)(3.8\%)(3.8\%)(3.8\%)(3.8\%)(3.8\%)(3.8\%)(3.8\%)(3.8\%)(3.8\%)(3.8\%)(3.8\%)(3.8\%)(3.8\%)(3.8\%)(3.8\%)(3.8\%)(3.8\%)(3.8\%)(3.8\%)(3.8\%)(3.8\%)(3.8\%)(3.8\%)(3.8\%)(3.8\%)(3.8\%)(3.8\%)(3.8\%)(3.8\%)(3.8\%)(3.8\%)(3.8\%)(3.8\%)(3.8\%)(3.8\%)(3.8\%)(3.8\%)(3.8\%)(3.8\%)(3.8\%)(3.8\%)(3.8\%)(3.8\%)(3.8\%)(3.8\%)(3.8\%)(3.8\%)(3.8\%)(3.8\%)(3.8\%)(3.8\%)(3.8\%)(3.8\%)(3.8\%)(3.8\%)(3.8\%)(3.8\%)(3.8\%)(3.8\%)(3.8\%)(3.8\%)(3.8\%)(3.8\%)(3.8\%)(3.8\%)(3.8\%)(3.8\%)(3.8\%)(3.8\%)(3.8\%)(3.8\%)(3.8\%)(3.8\%)(3.8\%)(3.8\%)(3.8\%)(3.8\%)(3.8\%)(3.8\%)(3.8\%)(3.8\%)(3.8\%)(3.8\%)(3.8\%)(3.8\%)(3.8\%)(3.8\%)(3.8\%)(3.8\%)(3.8\%)(3.8\%)(3.8\%)(3.8\%)(3.8\%)(3.8\%)(3.8\%)(3.8\%)(3.8\%)(3.8\%)(3.8\%)(3.8\%)(3.8\%)(3.8\%)(3.8\%)(3.8\%)(3.8\%)(3.8\%)(3.8\%)(3.8\%)(3.8\%)(3.8\%)(3.8\%)(3.8\%)(3.8\%)(3.8\%)(3.8\%)(3.8\%)(3.8\%)(3.3\%)(3.8\%)(3.8\%)(3.3\%)(3.8\%)(3.8\%)(3.8\%)(3.8\%)(3.8\%)(3.8\%)(3.8\%)(3 (3.8%) 0 60% 70% 80 90% 99 76% Average Suf...