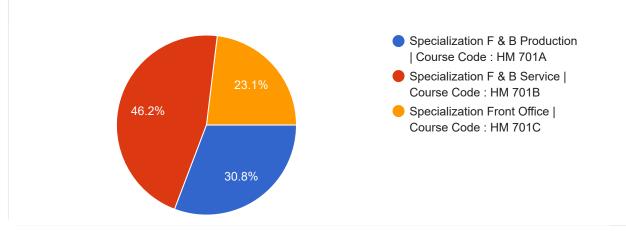

### Course Title : Specialisation F & B Service | Course Code : HM 701B

### Percentage of modules deliberated for Self-Learning in the course

12 responses

Would you recommend the course to remain in the curriculum

12 responses

Copy

Сору

ıl I

Course Title : Specialisation Front Office | Course Code : HM 701C