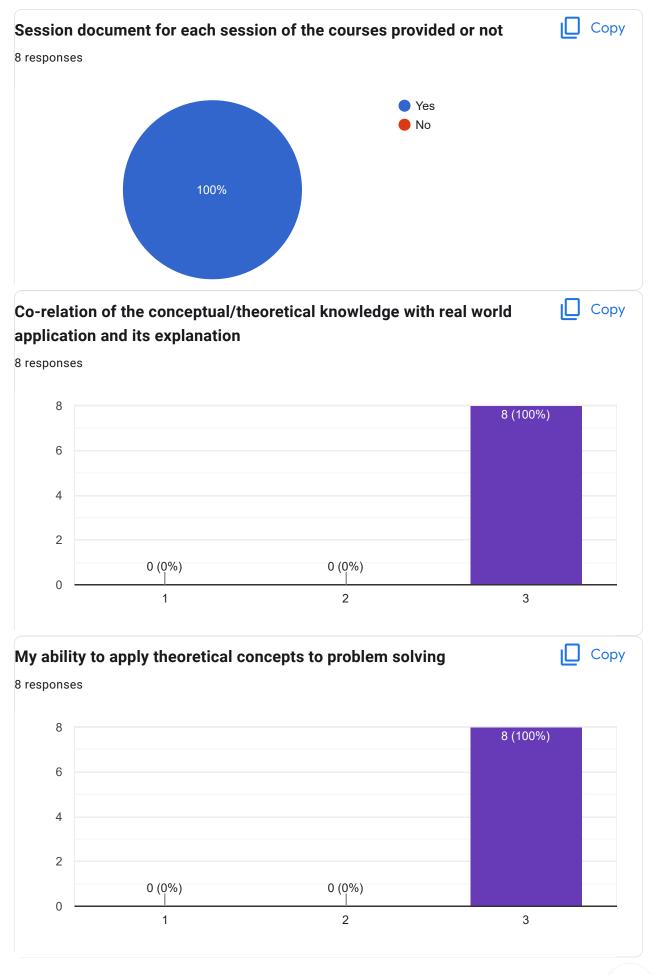

### Continuous evaluation of student performance is

Сору

Сору

8 responses

8 responses

Percentage of modules deliberated for Self-Learning in the course

Сору

#### Any other comments

| Any other comments |
|--------------------|
| 8 responses        |
|                    |
| Good               |
| Good               |
|                    |
|                    |
| Excellent          |
| Thank you          |
| Thank you          |
|                    |
| Excellent          |
| No                 |