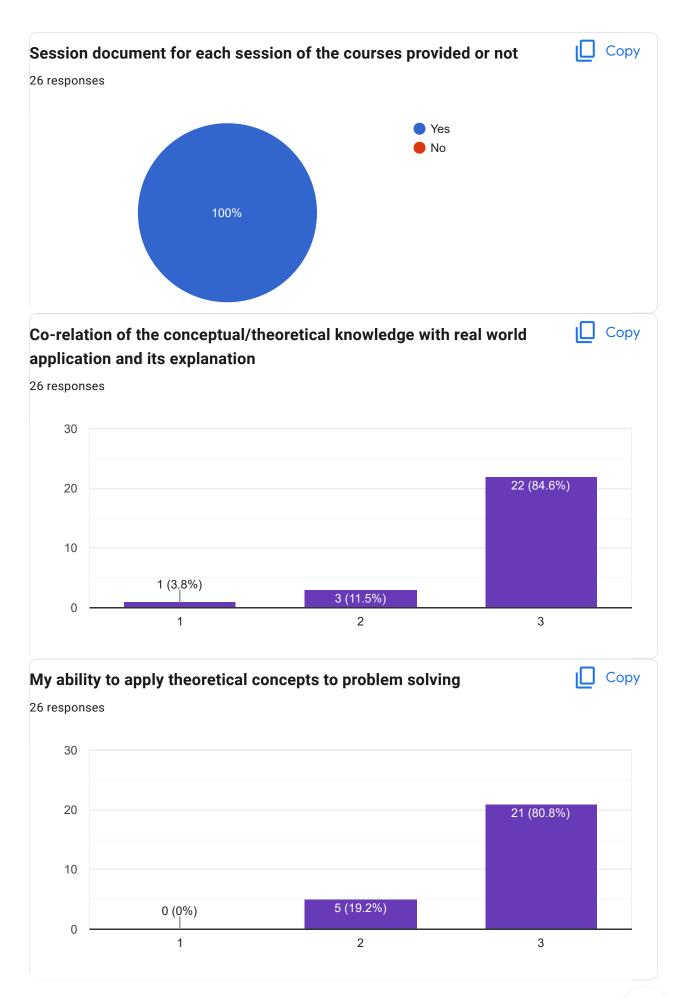

# Сору Presentation and completion of units are 26 responses 30 22 (84.6%) 20 10 0 (0%) 4 (15.4%) 0 1 2 3 Copy Session document for each session of the courses provided or not 26 responses Yes No 🔵 100% Co-relation of the conceptual/theoretical knowledge with real world Сору application and its explanation 26 responses 30 22 (84.6%) 20 10

4 (15.4%)

2

0 (0%)

1

0

1

My ability to apply theoretical concepts to problem solving 26 responses 20 20 (76.9%) 10 6 (23.1%) 0 0 (0%)1 2 3