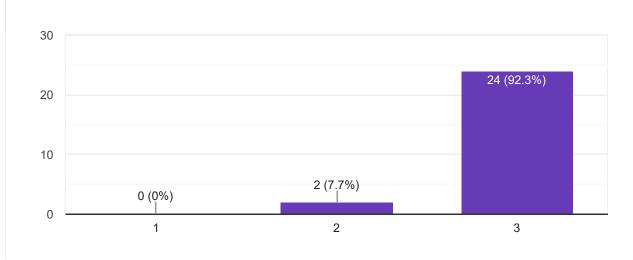

### Presentation and completion of units are

Сору

Сору

26 responses

Session document for each session of the courses provided or not