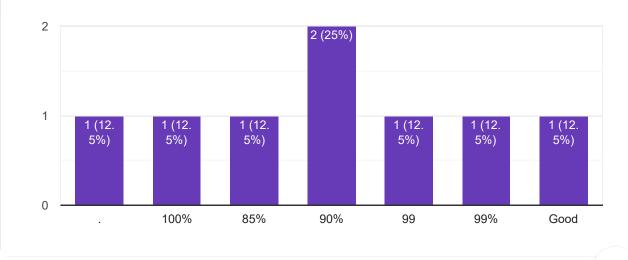

### Continuous evaluation of student performance is

Сору

Сору

8 responses

8 responses

Percentage of modules deliberated for Self-Learning in the course

Сору

#### Any other comments

| Any other comments |
|--------------------|
| 8 responses        |
|                    |
| Good               |
| Good               |
|                    |
|                    |
| Excellent          |
| Thank you          |
| Thank you          |
|                    |
| Excellent          |
| No                 |