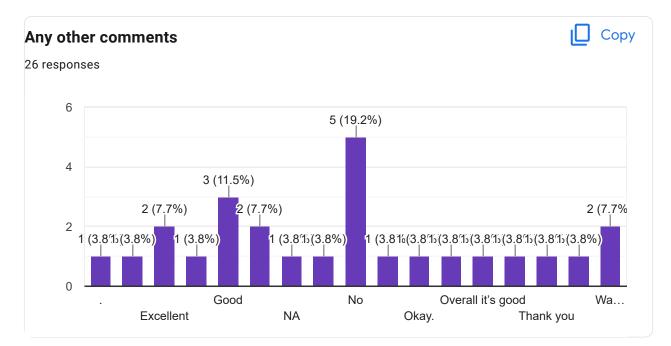

(84.6%) 20 10 0 (0%) 4 (15.4%) 0 1 2 3 Copy Session document for each session of the courses provided or not 26 responses Yes No 🔵 100% Co-relation of the conceptual/theoretical knowledge with real world Сору application and its explanation 26 responses 30 22 (84.6%) 20 10

4 (15.4%)

2

0 (0%)

1

0

1

My ability to apply theoretical concepts to problem solving 26 responses 20 20 (76.9%) 10 6 (23.1%) 0 0 (0%)1 2 3

### My Performance in Internal Exam is

Сору

26 responses



## Continuous evaluation of student performance is

Copy







After completion of the course so far, my understanding about the importance of this course in my stream is

20 15

0 (0%)

1

Would you recommend the course to remain in the curriculum





6 (23.1%)

2

26 responses

10

5

0

Copy

Copy

20 (76.9%)



Course Title : Organisational Behavior | Course Code : HM 703







### My Performance in Internal Exam is

26 responses



### Continuous evaluation of student performance is

Сору

Copy

26 responses



Percentage of modules deliberated for Self-Learning in the course

Сору

26 responses 6 5 (19.2%) 4 3 (11.5%) 3 (11.5%) 2 (7.7%) 2 1 (3.8%)(3.8%)(3.8%)(3.8%) (3.8%(3.8%)(3.8%)(3.8%)(3.8%)(3.8%)(3.8%)(3.8%)(3.8%)(3.8%)(3.8%)(3.8%)(3.8%)(3.8%)(3.8%)(3.8%)(3.8%)(3.8%)(3.8%)(3.8%)(3.8%)(3.8%)(3.8%)(3.8%)(3.8%)(3.8%)(3.8%)(3.8%)(3.8%)(3.8%)(3.8%)(3.8%)(3.8%)(3.8%)(3.8%)(3.8%)(3.8%)(3.8%)(3.8%)(3.8%)(3.8%)(3.8%)(3.8%)(3.8%)(3.8%)(3.8%)(3.8%)(3.8%)(3.8%)(3.8%)(3.8%)(3.8%)(3.8%)(3.8%)(3.8%)(3.8%)(3.8%)(3.8%)(3.8%)(3.8%)(3.8%)(3.8%)(3.8%)(3.8%)(3.8%)(3.8%)(3.8%)(3.8%)(3.8%)(3.8%)(3.8%)(3.8%)(3.