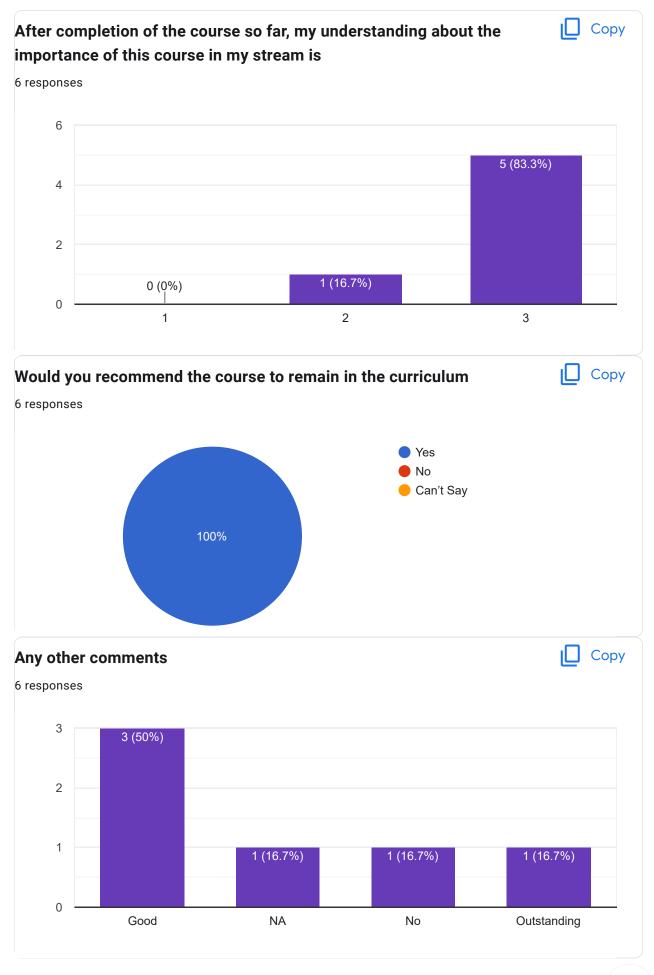

#### Any other comments

| Any other comments |
|--------------------|
| 8 responses        |
|                    |
| Good               |
| Good               |
|                    |
|                    |
| Excellent          |
| Thank you          |
| Thank you          |
|                    |
| Excellent          |
| No                 |