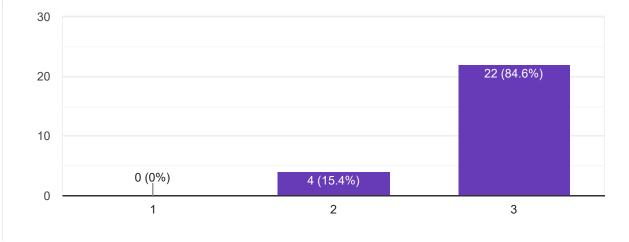

# Сору Presentation and completion of units are 26 responses 30 22 (84.6%) 20 10 0 (0%) 4 (15.4%) 0 1 2 3 Copy Session document for each session of the courses provided or not 26 responses Yes No 🔵 100% Co-relation of the conceptual/theoretical knowledge with real world Сору application and its explanation 26 responses 30 22 (84.6%) 20 10