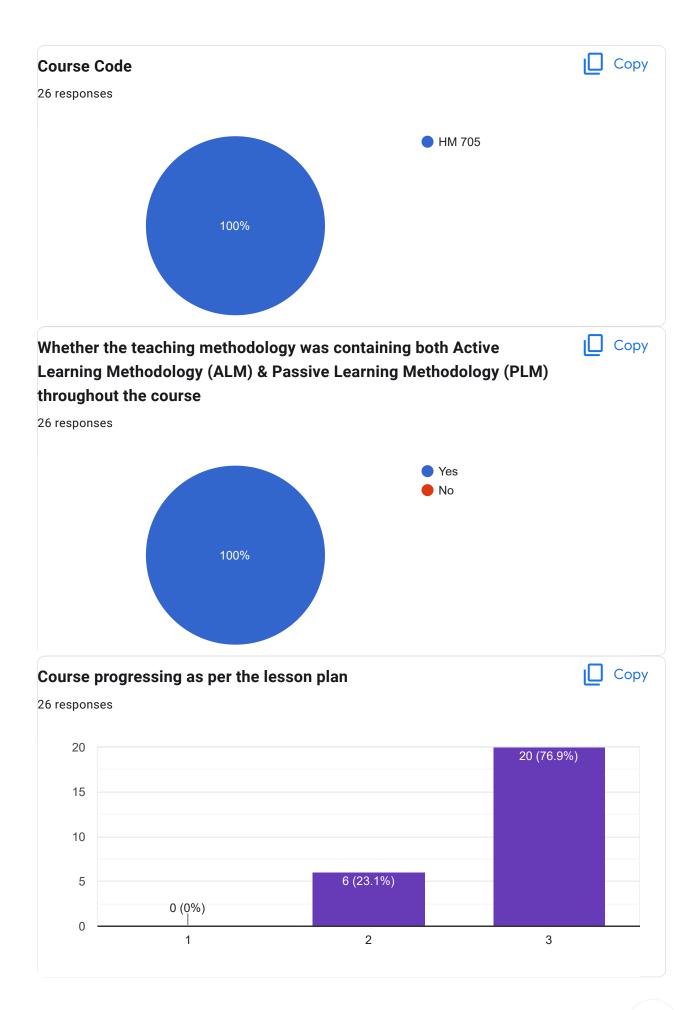

Course Title : Business Law | Course Code : HM 704

### Course progressing as per the lesson plan

26 responses