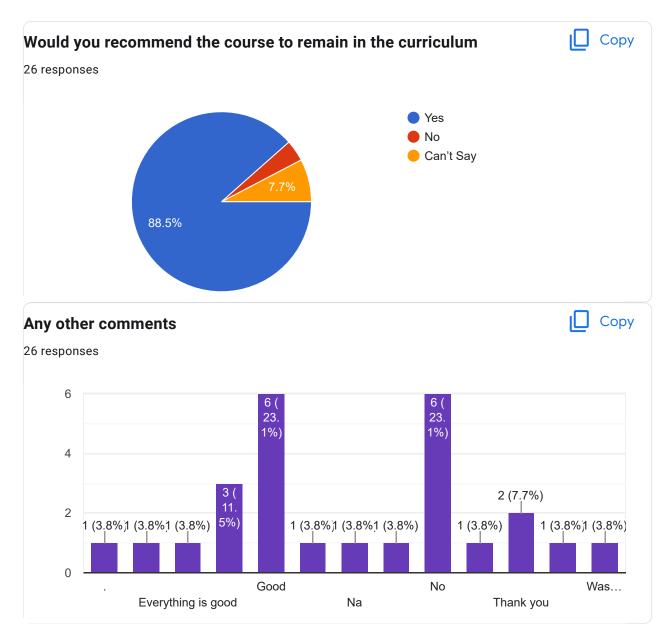

## Continuous evaluation of student performance is

Copy

After completion of the course so far, my understanding about the importance of this course in my stream is

20 15

0 (0%)

1

Would you recommend the course to remain in the curriculum

## Continuous evaluation of student performance is

Сору

After completion of the course so far, my understanding about the importance of this course in my stream is

Would you recommend the course to remain in the curriculum

#### Any other comments

| Any other comments |
|--------------------|
| 8 responses        |
|                    |
| Good               |
| Good               |
|                    |
|                    |
| Excellent          |
| Thank you          |
| Thank you          |
|                    |
| Excellent          |
| No                 |