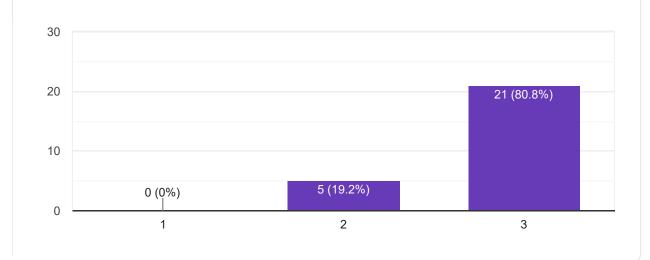

# Сору Presentation and completion of units are 26 responses 20 20 (76.9%) 15 10 6 (23.1%) 5 0 (0%) 0 1 2 3 Copy Session document for each session of the courses provided or not 26 responses Yes No 🔵 100% Co-relation of the conceptual/theoretical knowledge with real world Сору application and its explanation 26 responses 30 20 21 (80.8%) 10

5 (19.2%)

2

0 (0%)

1

0

My ability to apply theoretical concepts to problem solving 26 responses 20 20 (76.9%) 10 6 (23.1%) 0 0 (0%)1 2 3