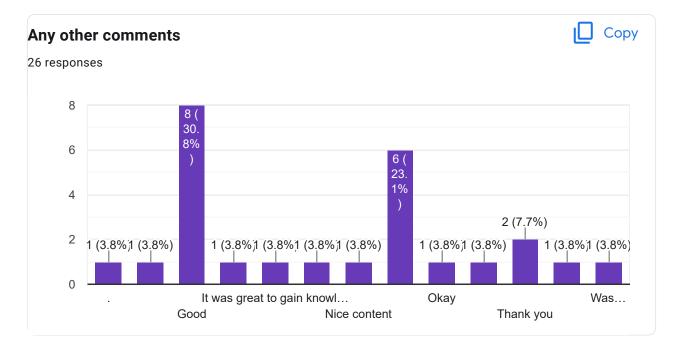

26 responses

26 responses

Copy

Сору

Course Title : Human Resource Management | Course Code : HM 706

#### Any other comments

| Any other comments |
|--------------------|
| 8 responses        |
|                    |
| Good               |
| Good               |
|                    |
|                    |
| Excellent          |
| Thank you          |
| Thank you          |
|                    |
| Excellent          |
| No                 |