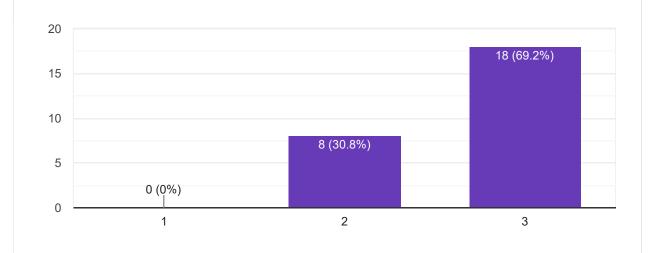

# Сору Presentation and completion of units are 26 responses 30 22 (84.6%) 20 10 0 (0%) 4 (15.4%) 0 1 2 3 Copy Session document for each session of the courses provided or not 26 responses Yes No 🔵 100% Co-relation of the conceptual/theoretical knowledge with real world Сору application and its explanation 26 responses 30 22 (84.6%) 20 10

4 (15.4%)

2

0 (0%)

1

0

1

My ability to apply theoretical concepts to problem solving 26 responses 20 20 (76.9%) 10 6 (23.1%) 0 0 (0%)1 2 3