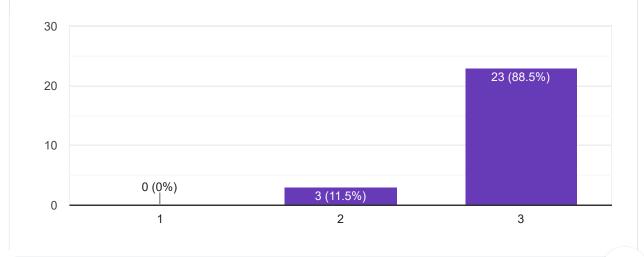

### Continuous evaluation of student performance is

Сору

Copy

26 responses

Percentage of modules deliberated for Self-Learning in the course

Сору

26 responses 6 5 (19.2%) 4 3 (11.5%) 3 (11.5%) 2 (7.7%) 2 1 (3.8%)(3.8%)(3.8%)(3.8%) (3.8%(3.8%)(3.8%)(3.8%)(3.8%)(3.8%)(3.8%)(3.8%)(3.8%)(3.8%)(3.8%)(3.8%)(3.8%)(3.8%)(3.8%)(3.8%)(3.8%)(3.8%)(3.8%)(3.8%)(3.8%)(3.8%)(3.8%)(3.8%)(3.8%)(3.8%)(3.8%)(3.8%)(3.8%)(3.8%)(3.8%)(3.8%)(3.8%)(3.8%)(3.8%)(3.8%)(3.8%)(3.8%)(3.8%)(3.8%)(3.8%)(3.8%)(3.8%)(3.8%)(3.8%)(3.8%)(3.8%)(3.8%)(3.8%)(3.8%)(3.8%)(3.8%)(3.8%)(3.8%)(3.8%)(3.8%)(3.8%)(3.8%)(3.8%)(3.8%)(3.8%)(3.8%)(3.8%)(3.8%)(3.8%)(3.8%)(3.8%)(3.8%)(3.8%)(3.8%)(3.8%)(3.8%)(3.8%)(3.8%)(3.8%)(3.8%)(3.8%)(3.8%)(3.8%)(3.8%)(3.8%)(3.8%)(3.8%)(3.8%)(3.8%)(3.8%)(3.8%)(3.8%)(3.8%)(3.8%)(3.8%)(3.8%)(3.8%)(3.8%)(3.8%)(3.8%)(3.8%)(3.8%)(3.8%)(3.8%)(3.8%)(3.8%)(3.8%)(3.8%)(3.8%)(3.8%)(3.8%)(3.8%)(3.8%)(3.8%)(3.8%)(3.8%)(3.8%)(3.8%)(3.8%)(3.8%)(3.8%)(3.8%)(3.8%)(3.8%)(3.8%)(3.8%)(3.8%)(3.8%)(3.8%)(3.8%)(3.8%)(3.8\%)(3.8\%)(3.8\%)(3.8\%)(3.8\%)(3.8\%)(3.8\%)(3.8\%)(3.8\%)(3.8\%)(3.8\%)(3.8\%)(3.8\%)(3.8\%)(3.8\%)(3.8\%)(3.8\%)(3.8\%)(3.8\%)(3.8\%)(3.8\%)(3.8\%)(3.8\%)(3.8\%)(3.8\%)(3.8\%)(3.8\%)(3.8\%)(3.8\%)(3.8\%)(3.8\%)(3.8\%)(3.8\%)(3.8\%)(3.8\%)(3.8\%)(3.8\%)(3.8\%)(3.8\%)(3.8\%)(3.8\%)(3.8\%)(3.8\%)(3.8\%)(3.8\%)(3.8\%)(3.8\%)(3.8\%)(3.8\%)(3.8\%)(3.8\%)(3.8\%)(3.8\%)(3.8\%)(3.8\%)(3.8\%)(3.8\%)(3.8\%)(3.8\%)(3.8\%)(3.8\%)(3.8\%)(3.8\%)(3.8\%)(3.8\%)(3.8\%)(3.8\%)(3.8\%)(3.8\%)(3.8\%)(3.8\%)(3.8\%)(3.8\%)(3.8\%)(3.8\%)(3.8\%)(3.8\%)(3.8\%)(3.8\%)(3.8\%)(3.8\%)(3.8\%)(3.8\%)(3.8\%)(3.8\%)(3.8\%)(3.8\%)(3.8\%)(3.8\%)(3.8\%)(3.8\%)(3.8\%)(3.8\%)(3.8\%)(3.8\%)(3.8\%)(3.8\%)(3.8\%)(3.8\%)(3.8\%)(3.8\%)(3.8\%)(3.8\%)(3.8\%)(3.8\%)(3.8\%)(3.8\%)(3.8\%)(3.8\%)(3.8\%)(3.8\%)(3.8\%)(3.8\%)(3.8\%)(3.8\%)(3.8\%)(3.8\%)(3.8\%)(3.8\%)(3.8\%)(3.8\%)(3.8\%)(3.8\%)(3.8\%)(3.8\%)(3.8\%)(3.8\%)(3.8\%)(3.8\%)(3.8\%)(3.8\%)(3.8\%)(3.8\%)(3.8\%)(3.8\%)(3.8\%)(3.8\%)(3.8\%)(3.8\%)(3.8\%)(3.8\%)(3.8\%)(3.8\%)(3.8\%)(3.8\%)(3.8\%)(3.8\%)(3.8\%)(3.8\%)(3.8\%)(3.8\%)(3.8\%)(3.8\%)(3.8\%)(3.8\%)(3.8\%)(3.8\%)(3.8\%)(3.8\%)(3.8\%)(3.8\%)(3.8\%)(3.8\%)(3.8\%)(3.8\%)(3.8\%)(3.8\%)(3.8\%)(3.8\%)(3.8\%)(3.8\%)(3.8\%)(3.8\%)(3.8\%)(3.8\%)(3.8\%)(3.8\%)(3.8\%)(3.8\%)(3.8\%)(3.8\%)(3.8\%)(3.8\%)(3.8\%)(3.8\%)(3.8\%)(3.8\%)(3.8\%)(3.8\%)(3.8\%)(3.8\%)(3.8\%)(3.8\%)(3.8\%)(3.8\%)(3.8\%)(3.8\%)(3.8\%)(3.8\%)(3.8\%)(3.8\%)(3.8\%)(3.8\%)(3.3\%)(3.8\%)(3.8\%)(3.3\%)(3.8\%)(3.8\%)(3.8\%)(3.8\%)(3.8\%)(3.8\%)(3.8\%)(3 (3.8%) 0 60% 70% 80 90% 99 76% Average Suf...