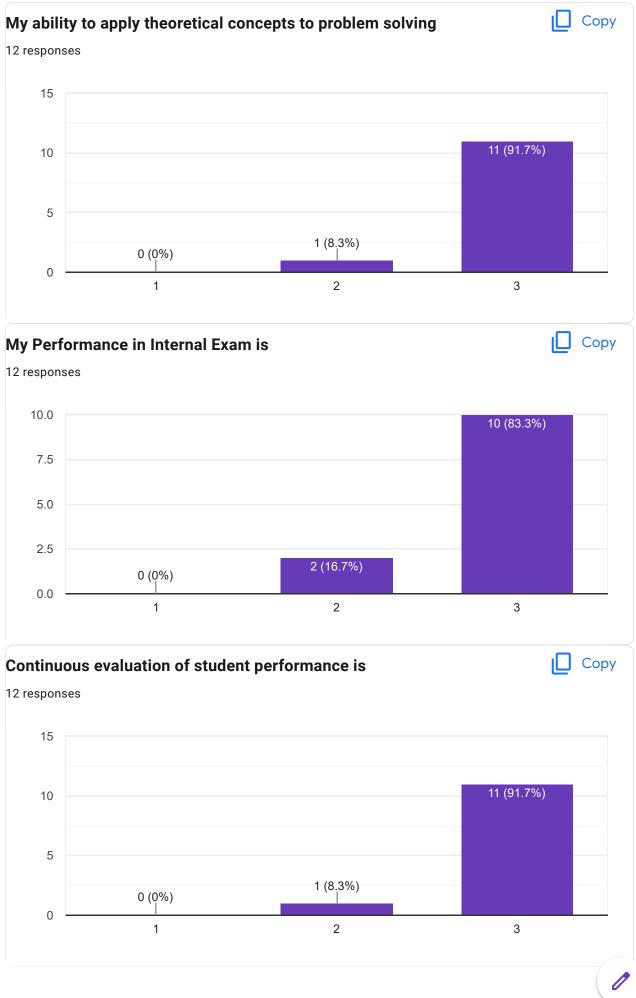

4 (15.4%)

2

0 (0%)

1

0

1

My ability to apply theoretical concepts to problem solving 26 responses 20 20 (76.9%) 10 6 (23.1%) 0 0 (0%)1 2 3