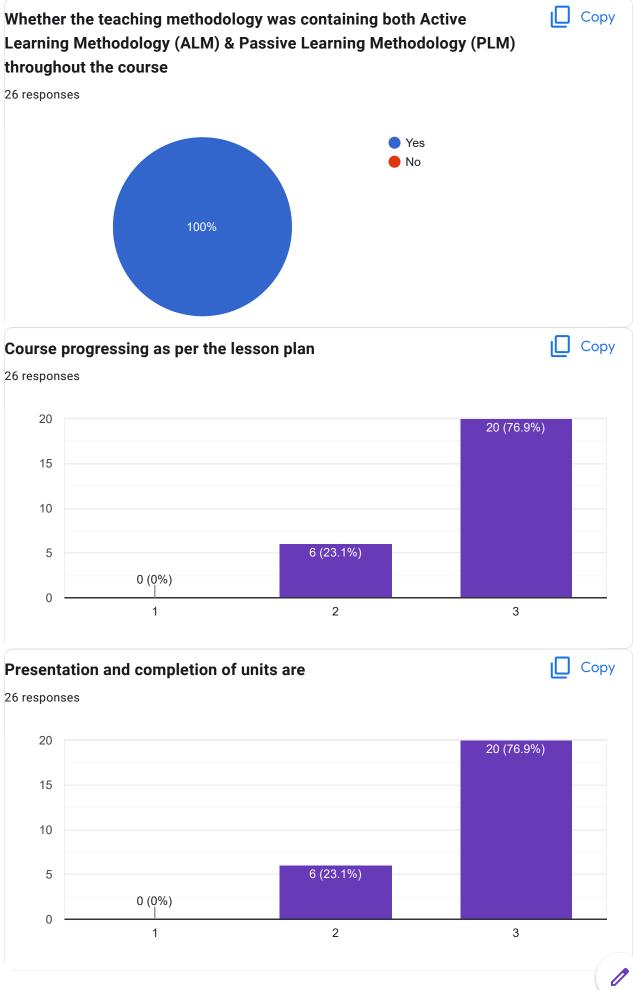

26 responses

26 responses

Copy

Сору

Course Title : Human Resource Management | Course Code : HM 706