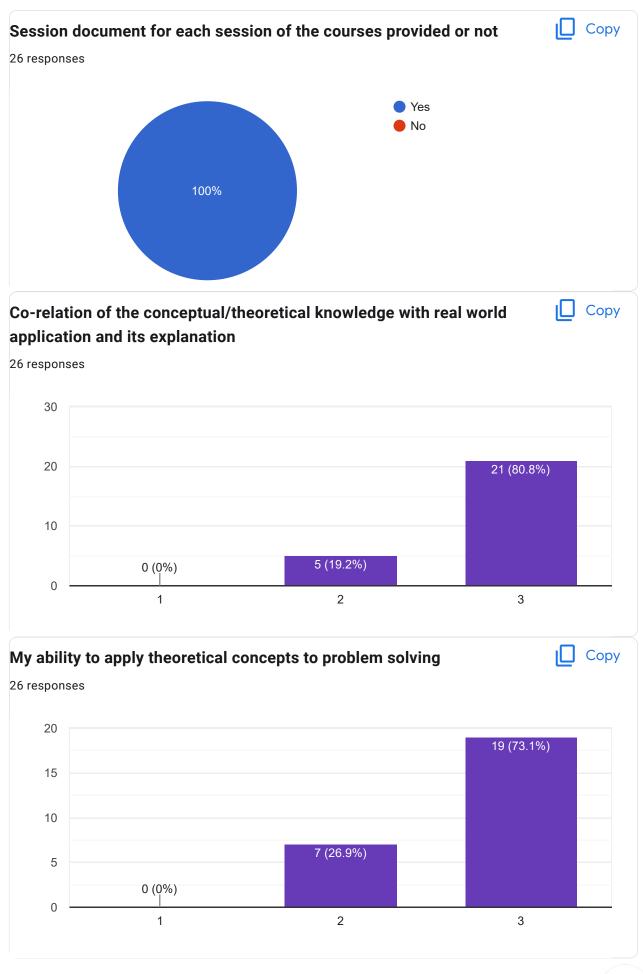

26 responses

26 responses

Copy

Сору

Course Title : Human Resource Management | Course Code : HM 706