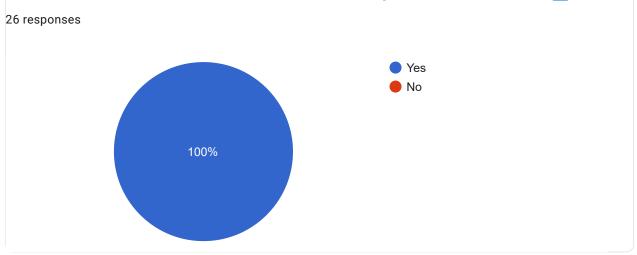

### Presentation and completion of units are

Сору

Сору

26 responses

Session document for each session of the courses provided or not