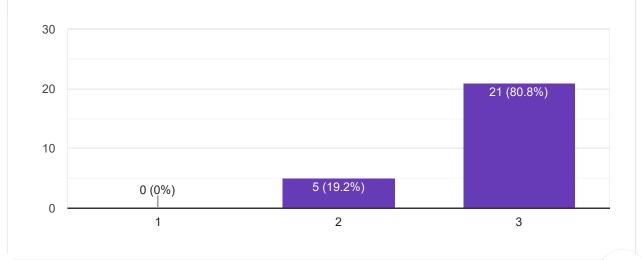

# Сору Presentation and completion of units are 26 responses 20 20 (76.9%) 15 10 6 (23.1%) 5 0 (0%) 0 1 2 3 Copy Session document for each session of the courses provided or not 26 responses Yes No 🔵 100% Co-relation of the conceptual/theoretical knowledge with real world Сору application and its explanation 26 responses 30 20 21 (80.8%) 10