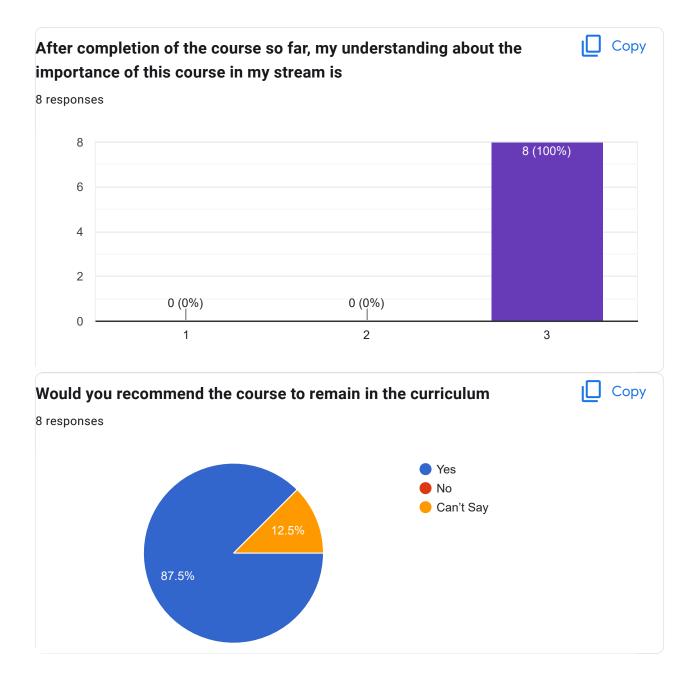

## Continuous evaluation of student performance is

Сору

After completion of the course so far, my understanding about the importance of this course in my stream is

Would you recommend the course to remain in the curriculum

26 responses

26 responses

Copy

Сору

Course Title : Human Resource Management | Course Code : HM 706